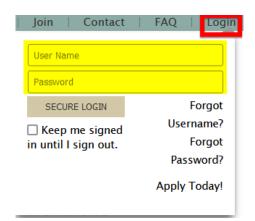

# Family & Graduation Tools (Family)

#### **Table of Contents**

| Ι.   | Login to your Family portal              | 2 |
|------|------------------------------------------|---|
| II.  | Navigate to the Classroom Dashboard      | 2 |
| III. | Add classes to your student's transcript | 4 |
| IV.  | General Family Transcript Options        | 5 |
| V.   | Generate Transcript                      | 5 |

## I. Login to your Family portal



#### II. Navigate to the Classroom Dashboard

Click on **Classes** on the top utility bar of your family home page.

| Home   Contact   FAQ   Help   Classes   Admin   Profile   Balance \$250.00   Logout |
|-------------------------------------------------------------------------------------|
|-------------------------------------------------------------------------------------|

Make sure you are on the **Parent Class Dashboard**. Click on **Manage Transcripts**.

| PARENT CLASS DASHBOARD                                                     |                |                        | - Switch Das         | shboard View - 🗸 🗸 |
|----------------------------------------------------------------------------|----------------|------------------------|----------------------|--------------------|