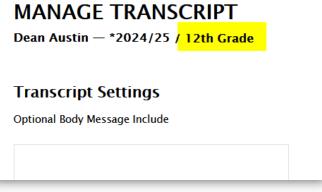

Make sure you see a grade at the top of the page for your student. If it is missing, contact your administrator to update your student's historical grade levels on the admin portal under **Members** >**Children**. Without a grade, the year will not show up on the transcript.