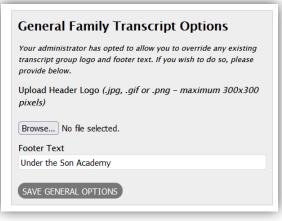

#### IV. General Family Transcript Options

If your admin has allowed this feature, you will be able to add your own logo and footer on your students transcript. If this option is not available, you will not see the following box on the Transcript option page and you will have your groups logo and optional footer on the transcript.